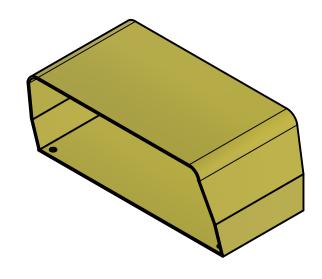

- 1. Solid steel construction.
- 2. Skid-resistant elastomeric base pads.
- 3. Available in yellow powder coat.
- 4. Also available in a stainless steel construction.
- 5. For use with Series 210 and 220 foot controls.
- 6. Equiped with mounting holes for ConnTrol foot control products.
- 7. Shipped with mounting hardware
  - -2 flat head screws
  - -2 kep nuts