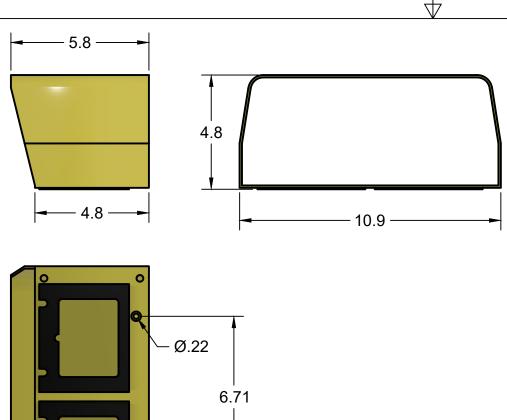

- 1. Solid steel construction.
- 2. Skid-resistant elastomeric base pads.
- 3. Available in yellow powder coat.
- 4. Also available in a stainless steel construction.
- 5. For use with Series 210 and 220 foot controls.
- 6. Equiped with mounting holes for ConnTrol foot control products.
- 7. Shipped with mounting hardware
  - -2 flat head screws
  - -2 kep nuts