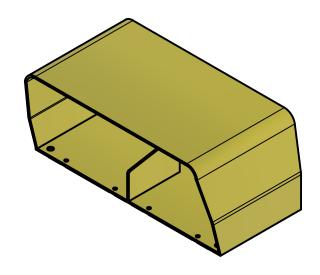

– Ø.17

2.88

- 1. Solid steel construction.
- 2. Skid-resistant elastomeric base pads.
- 3. Available in yellow powder coat.
- 4. For use with Series 893 and 894 foot controls.
- 5. Equiped with mounting holes for ConnTrol foot control products.
- 6. Shipped with mounting hardware
  - -8 socket screws
  - -8 lock washers

## **Guard 3 Sales Drawing**

WS864-003

| E          | APPROVED | JPB | 8/15/2024 | MATERIAL  |      |   |           | REV |
|------------|----------|-----|-----------|-----------|------|---|-----------|-----|
| ,<br>E     | CHECKED  | RB  | 8/15/2024 |           |      |   |           |     |
| <b>;</b> . | DRAWN    | JPB | 8/15/2024 | SCALE 1:4 | SIZE | Α | SHEET 1/1 |     |
|            |          |     |           |           |      |   |           |     |