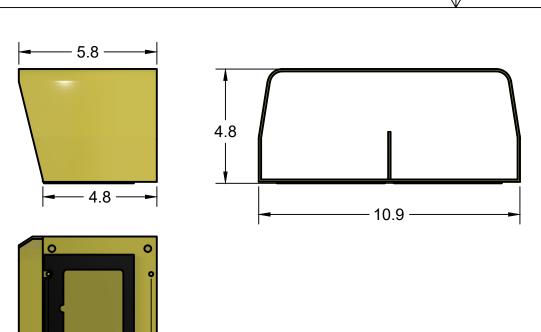

– Ø.17

2.88

- 1. Solid steel construction.
- 2. Skid-resistant elastomeric base pads.
- 3. Available in yellow powder coat.
- 4. For use with Series 893 and 894 foot controls.
- 5. Equiped with mounting holes for ConnTrol foot control products.
- 6. Shipped with mounting hardware
  - -8 socket screws
  - -8 lock washers

.XX +/- .015 .XXX +/- .005

\*ALL DIMENSIONS ARE IN INCHES\*

DRAWING NUMBER

## **Guard 3 Sales Drawing**

WS864-003

| E          | APPROVED | JPB | 8/15/2024 | MATERIAL  |      |   |           | REV |
|------------|----------|-----|-----------|-----------|------|---|-----------|-----|
| ,<br>E     | CHECKED  | RB  | 8/15/2024 |           |      |   |           |     |
| <b>;</b> . | DRAWN    | JPB | 8/15/2024 | SCALE 1:4 | SIZE | Α | SHEET 1/1 |     |
|            |          |     |           |           |      |   |           |     |