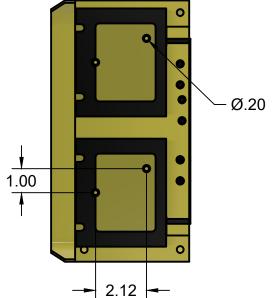

- 1. Solid steel construction.
- 2. Skid-resistant elastomeric base pads.
- 3. Available in yellow powder coat.
- 4. For use with Series 862 and 892 foot controls.
- 5. Equiped with mounting holes for ConnTrol foot control products.
- 6. Shipped with mounting hardware
  - -4 self threading flat head screws
  - -2 cable clamp screws
  - -cable clamp
  - -protective sleeve
  - -cable channel cover