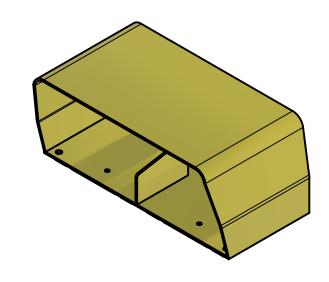

- 1. Solid steel construction.
- 2. Skid-resistant elastomeric base pads.
- 3. Available in yellow powder coat.
- 4. For use with Series 862 and 892 foot controls.
- 5. Equiped with mounting holes for ConnTrol foot control products.
- 6. Shipped with mounting hardware
  - -4 self threading flat head screws
  - -2 cable clamp screws
  - -cable clamp
  - -protective sleeve
  - -cable channel cover

## **Guard 4 Sales Drawing**

WS864-004

| E          | APPROVED | JPB | 8/15/2024 | MATERIAL  | N/A             |   |           | REV |
|------------|----------|-----|-----------|-----------|-----------------|---|-----------|-----|
| ,<br>E     | CHECKED  | RB  | 8/15/2024 |           | IN/ <i>I</i> -N |   |           |     |
| <b>;</b> . | DRAWN    | JPB | 8/15/2024 | SCALE 1:4 | SIZE            | Α | SHEET 1/1 |     |
|            |          |     |           |           |                 |   |           |     |