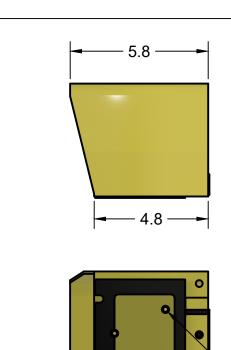

- 1. Solid steel construction.
- 2. Skid-resistant elastomeric base pads.
- 3. Available in yellow powder coat.
- 4. For use with Series 862 and 892 foot controls.
- 5. Equiped with mounting holes for ConnTrol foot control products.
- 6. Shipped with mounting hardware
  - -4 self threading flat head screws
  - -2 cable clamp screws
  - -cable clamp
  - -protective sleeve
  - -cable channel cover