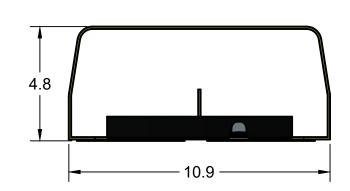

- 1. Solid steel construction.
- 2. Skid-resistant elastomeric base pads.
- 3. Available in yellow powder coat.
- 4. For use with Series 862 and 892 foot controls.
- 5. Equiped with mounting holes for ConnTrol foot control products.
- 6. Shipped with mounting hardware
  - -4 self threading flat head screws
  - -2 cable clamp screws
  - -cable clamp
  - -protective sleeve
  - -cable channel cover