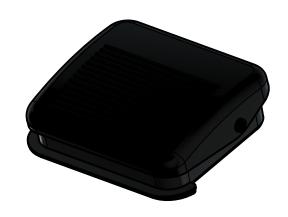

- 1. The 600 features a flexible strain relief option for up to 18/3 SVT cord for longer cable life.
- 2. High strength socket head hinge screws.
- 3. All threaded openings are extruded to provide extra thread engagement.
- 4. Stable platform, even on corners!
- 5. Long life snap switch.
- 6. #8 grounding screw is provided.
- 7. High quality, black E-Coat.
- 8. UL listed and recognized to US and Canadian standards.
- 9. Wide target area!
- 10. 2-stage options available.