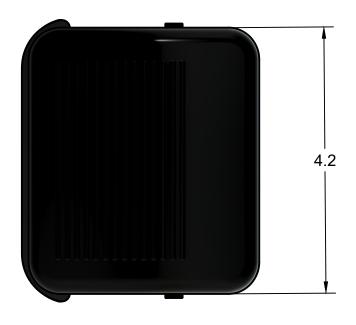

UNLESS STATED, TOLERANCES ARE:

.XX +/- .015 .XXX +/- .005

\*ALL DIMENSIONS ARE IN INCHES\*

DRAWING NUMBER