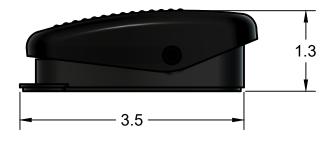

UNLESS STATED, TOLERANCES ARE:

.XX +/- .015 .XXX +/- .005

\*ALL DIMENSIONS ARE IN INCHES\*

DRAWING NUMBER