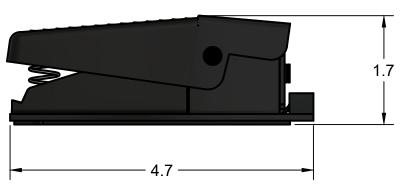

- 1. Solid steel housing with die cast zinc cover.
- 2. Skid-resistant elastomeric base pads.
- 3. Series available with or without baseplate.
- 4. Optional private labeling.
- 5. Threaded openings are extruded to provide extra thread engagement.
- 6. High quality, black E-Coat.



INTERNATIONAL, INC. AND IS NOT TO BE DISCLOSED, REPRODUCED, IN WHOLE OR IN PART, OR USED FOR MANUFACTURE FOR ANYONE OTHER THAN CONNTROL INTERNATIONAL, INC. WITHOUT ITS WRITTEN CONSENT.

UNLESS STATED, TOLERANCES ARE:

.XX +/- .015 .XXX +/- .005

\*ALL DIMENSIONS ARE IN INCHES\*

DRAWING NUMBER

## Series 894 Sales Drawing

WS894-001

| CHECKED RB 8/15/2024                           |     | APPROVED | PPROVED JPB 8/15/2024 |           | MATERIAL N/A |      |   |           | REV |
|------------------------------