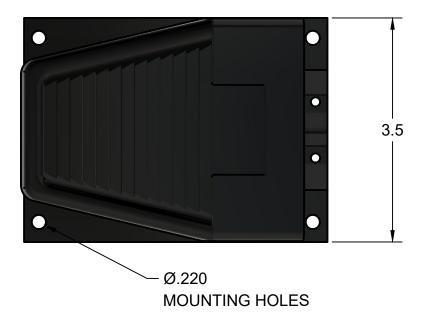

- 1. Solid steel housing with die cast zinc cover.
- 2. Skid-resistant elastomeric base pads.
- 3. Series available with or without baseplate.
- 4. Optional private labeling.
- 5. Threaded openings are extruded to provide extra thread engagement.
- 6. High quality, black E-Coat.



INTERNATIONAL, INC. AND IS NOT TO BE DISCLOSED, REPRODUCED, IN WHOLE OR IN PART, OR USED FOR MANUFACTURE FOR ANYONE OTHER THAN CONNTROL INTERNATIONAL, INC. WITHOUT ITS WRITTEN CONSENT.

UNLESS STATED, TOLERANCES ARE:

.XX +/- .015 .XXX +/- .005

\*ALL DIMENSIONS ARE IN INCHES\*

DRAWING NUMBER

## Series 894 Sales Drawing

WS894-001

| CHECKED RB 8/15/2024                           |     | APPROVED | PPROVED JPB 8/15/2024 |           | MATERIAL N/A |      |   |           | REV |
|--------------------------